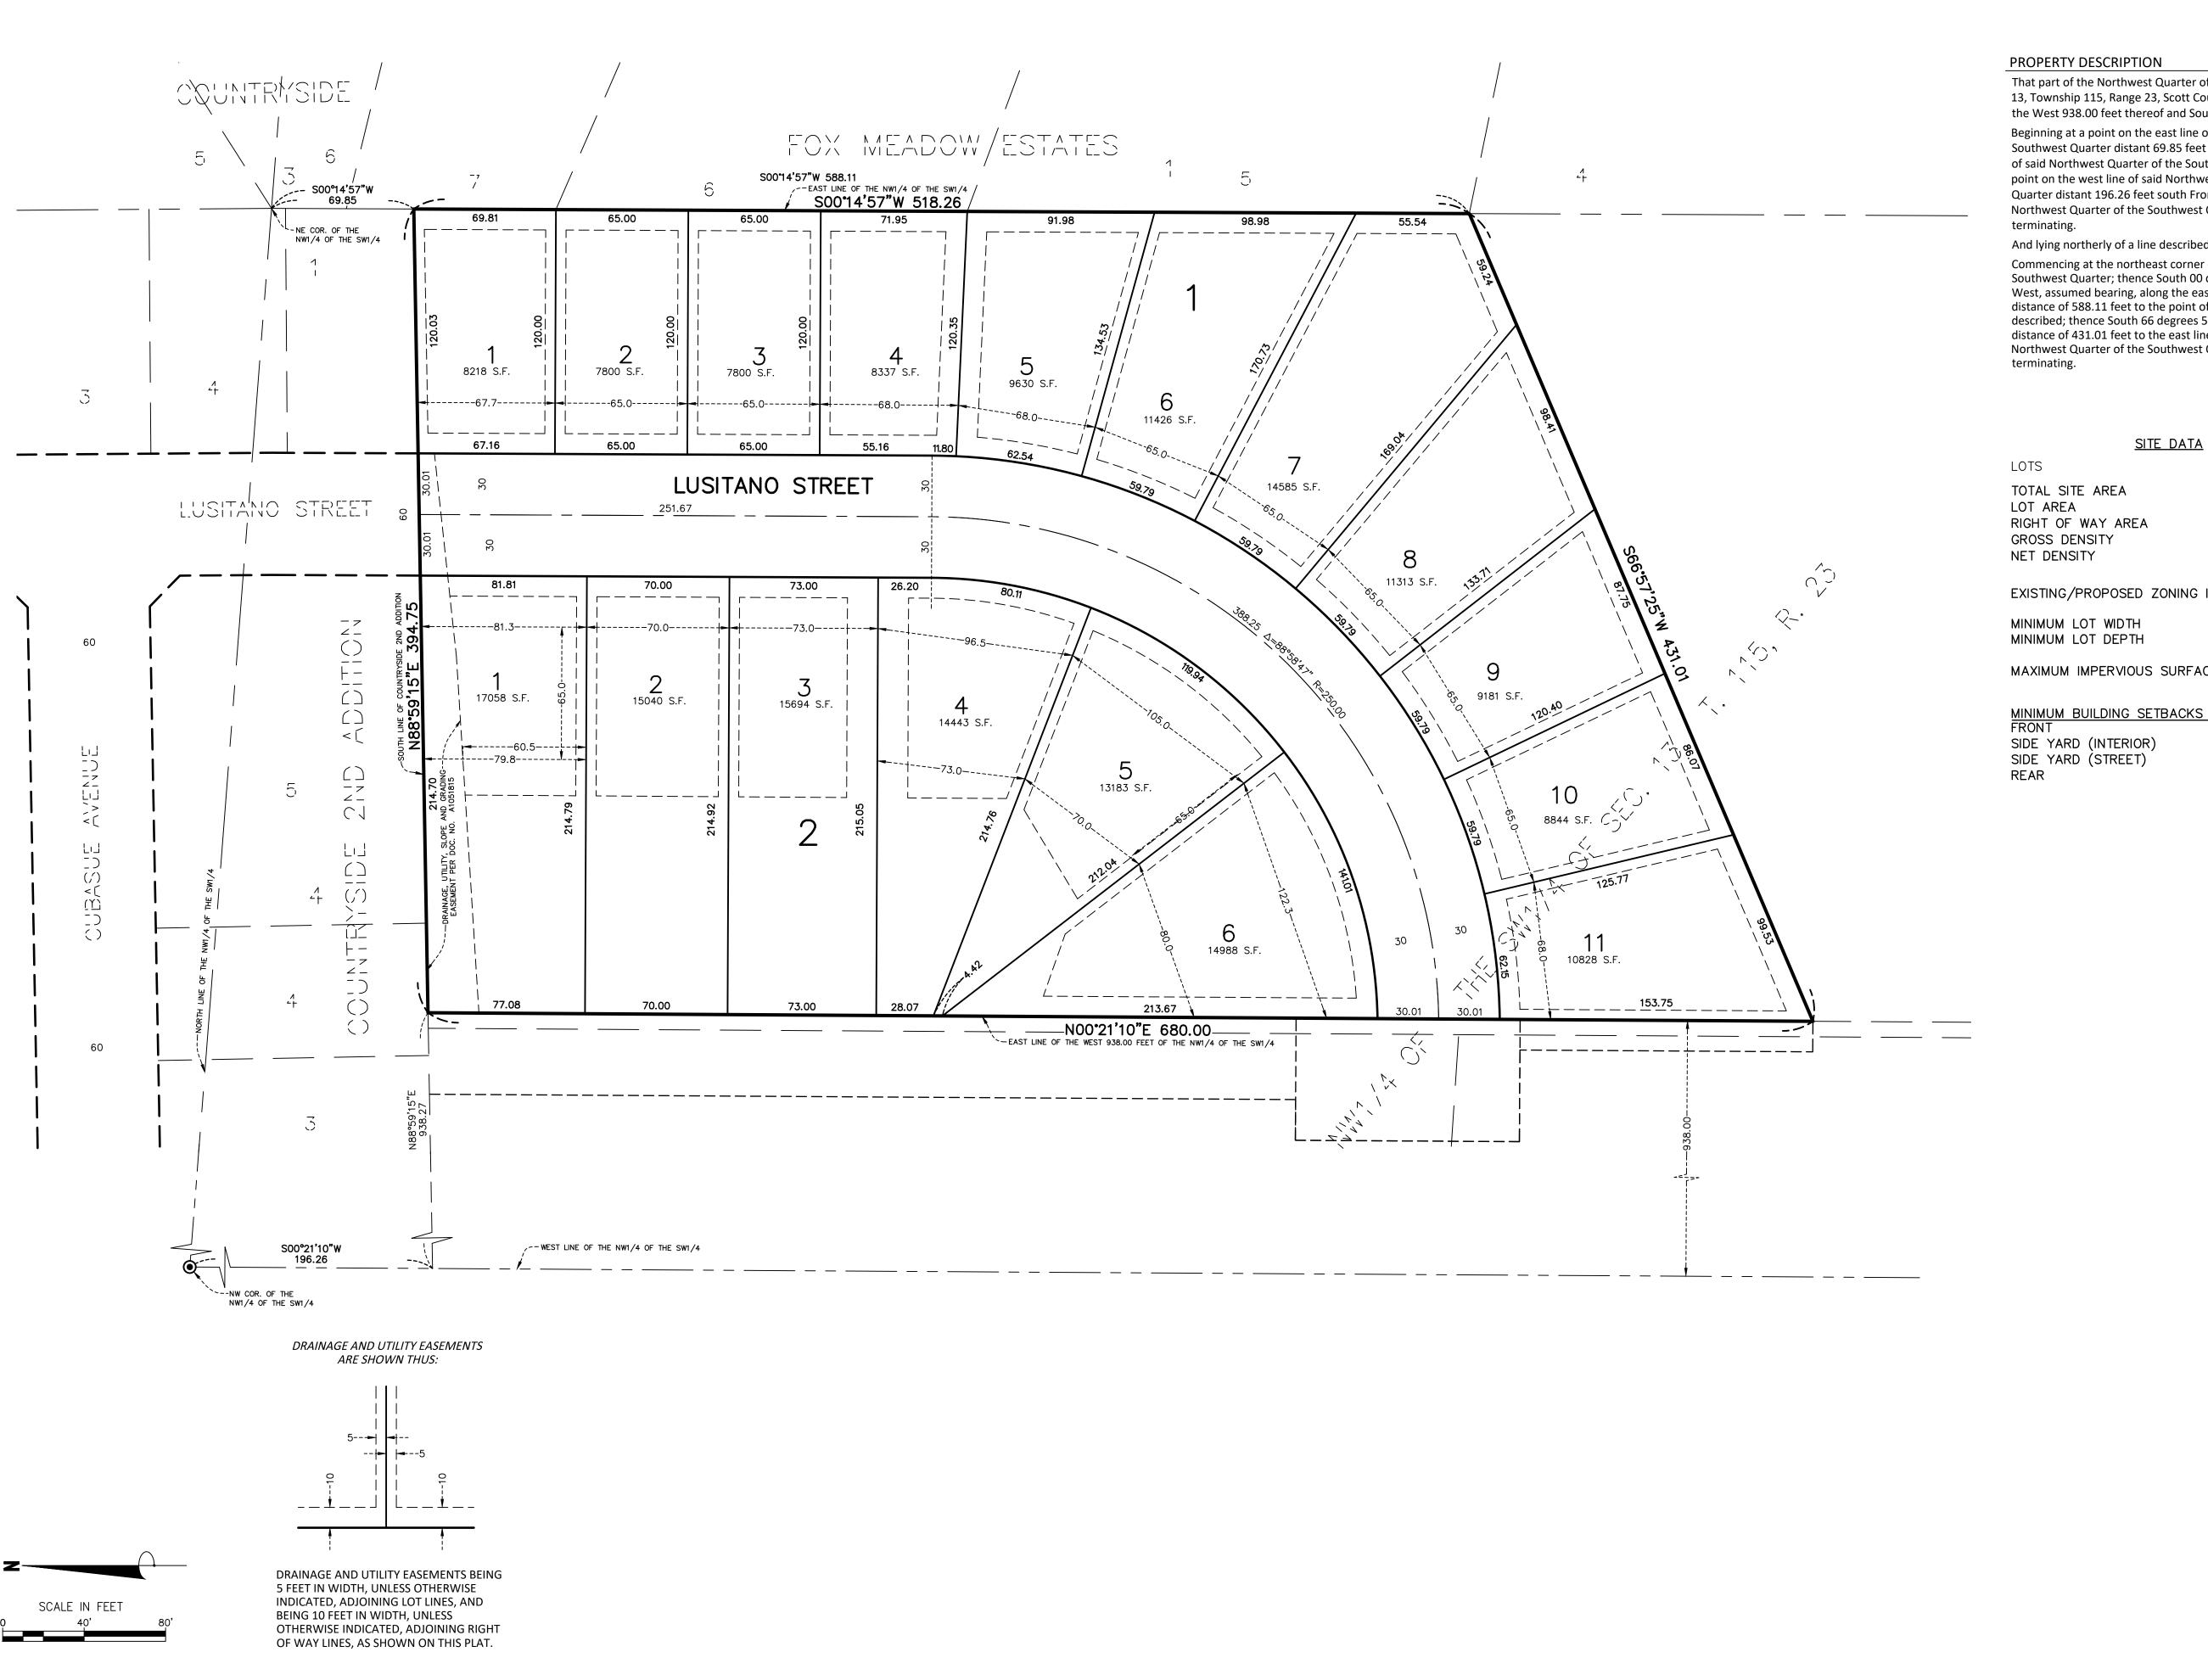

## PROPERTY DESCRIPTION

That part of the Northwest Quarter of the Southwest Quarter of Section 13, Township 115, Range 23, Scott County, Minnesota that lies east or the West 938.00 feet thereof and South of a line described as follows: Beginning at a point on the east line of said Northwest Quarter of the Southwest Quarter distant 69.85 feet South from the Northeast corner of said Northwest Quarter of the Southwest Quarter; thence west to a point on the west line of said Northwest Quarter of the Southwest Quarter distant 196.26 feet south From the Northwest corner of said Northwest Quarter of the Southwest Quarter and said line there

## And lying northerly of a line described as follows:

Commencing at the northeast corner of said Northwest Quarter of the Southwest Quarter; thence South 00 degrees 14 minutes 57 seconds West, assumed bearing, along the east line of said North Quarter a distance of 588.11 feet to the point of beginning of the line to be described; thence South 66 degrees 57 minutes 25 seconds West a distance of 431.01 feet to the east line of the west 938.00 feet of said Northwest Quarter of the Southwest Quarter and said line there

## SITE DATA

| LOIS              | 1/ LOIS      |
|-------------------|--------------|
| TOTAL SITE AREA   | 5.44 AC      |
| LOT AREA          | 4.56 AC      |
| RIGHT OF WAY AREA | 0.88 AC      |
| GROSS DENSITY     | 3.13 LOTS/AC |
| NET DENSITY       | 3.73 LOTS/AC |
|                   |              |

EXISTING/PROPOSED ZONING IS R1B - URBAN RESIDENTIAL

| MINIMUM LOT WIDTH | 60 FEET  |
|-------------------|----------|
| MINIMUM LOT DEPTH | 100 FEET |
|                   |          |

50% MAXIMUM IMPERVIOUS SURFACE

| MINIMUM BUILDING SEIBACKS |     |     |
|---------------------------|-----|-----|
| FRONT                     | 25  | FEE |
| SIDE YARD (INTERIOR)      | 7.5 | FEE |
| SIDE YARD (STREET)        | 15  | FEE |
| RFAR                      | .30 | FFF |