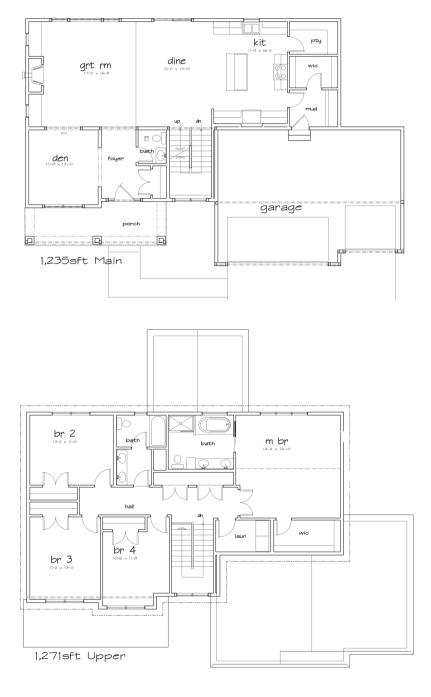

## Pricing from \$605,900

4 Bedrooms, 3 Bathrooms, 2,506 Square Feet with Unfinished Basement 5 Bedrooms, 4 Bathrooms, 3,381 Square Feet with Finished Basement